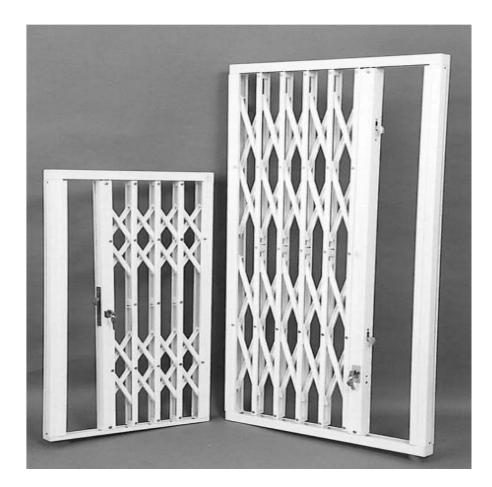

## **Sliding Retractable Security Gates**

## High security tested to Loss Prevention Standard 1175 (LPS 1175).

The system can be easily fitted to the face or reveal of a window or door aperture and can be specified in a single or double-sash configuration. Where a clear walk through is required bottom track can, as an optional extra, be made to fold up.

- **Versatile** Fits internally in either the window reveal or around the opening in either single or double-sash configuration
- **Ease of us** Smooth top running operation with an optional extra of a fold-up bottom track to leave doorways unobstructed
- Secure Multi-point locking operating from a single key

- Exceptionally strong security barrier
- Galvanised for corrosion resistance and powder coated
- Fully retractable system
- Excellent through-vision when locked
- Multi-point locking from a single key
- Smooth running carrier system
- Custom built for any opening
- Quick and easy to use
- Can be fitted with a locking post at both ends to provide maximum flexibility of operation
- Where access is not required, a fixed sash option is available
- An unlimited width can be accommodated in sections
- Supplied in a high quality white powder coated finish as standard
- Optional RAL colours available