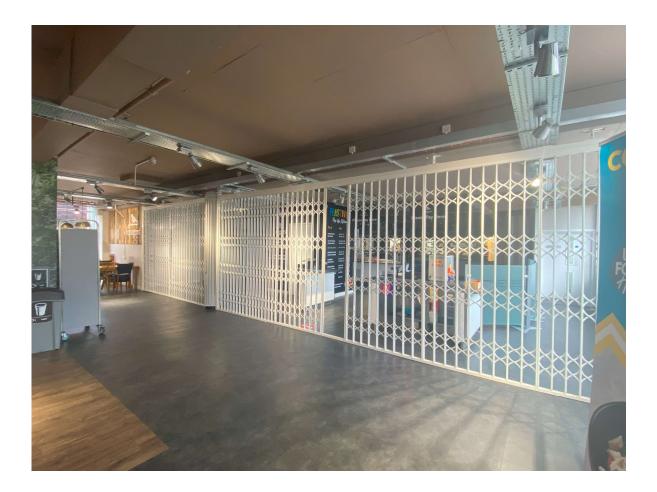

## **Sliding Retractable Security Gates**

## High security tested to Loss Prevention Standard 1175 (LPS 1175).

The system can be easily fitted to the face or reveal of a window or door aperture and can be specified in a single or double-sash configuration. Where a clear walk through is required bottom track can, as an optional extra, be made to fold up.

- **Versatile** Fits internally in either the window reveal or around the opening in either single or double-sash configuration
- **Ease of us** Smooth top running operation with an optional extra of a fold-up bottom track to leave doorways unobstructed
- Secure Multi-point locking operating from a single key

- Exceptionally strong security barrier
- Galvanised for corrosion resistance and powder coated
- Fully retractable system
- Excellent through-vision when locked
- Multi-point locking from a single key
- Smooth running carrier system
- Custom built for any opening
- Quick and easy to use
- Can be fitted with a locking post at both ends to provide maximum flexibility of operation
- Where access is not required, a fixed sash option is available
- An unlimited width can be accommodated in sections
- Supplied in a high quality white powder coated finish as standard
- Optional RAL colours available