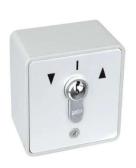

The shutters are supplied as standard with a manual override facility and a key switch control.

The shutters are available with single or three phase motors. The motor choice is normally made on the frequency of use of the shutter.