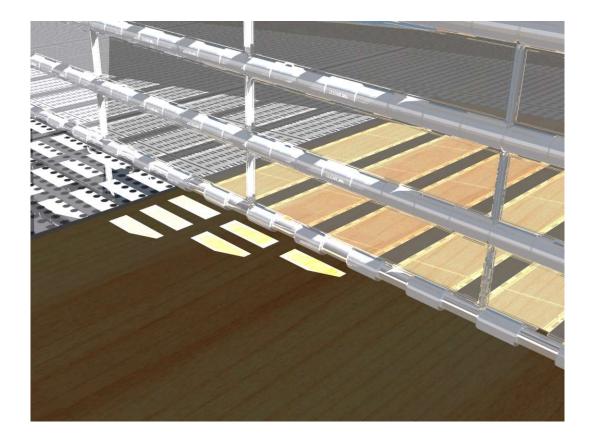

## **Clearview Roller Shutter Specification**

The Clearview is a highly versatile and durable security product suitable for medium security commercial sites where see-through vision is a priority. The polycarbonate offers high visibility and can be used internally behind glass for shop displays, or as a stand-alone security barrier. Each Clearview shutter is manufactured using interlocking high impact polycarbonate moulded lenses combined with security aluminium tubing.